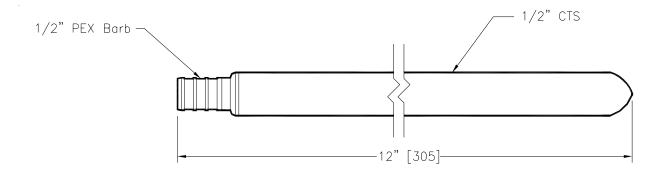

## 12 " Straight Copper Stubout Elbow - QSTUB12XX Specification Sheet

Tag

IN CANADA: ZURN INDUSTRIES LIMITED 3544 NASHUA DRIVE, MISSISSAUGA, ONTARIO L4V 1L2 PHONE: 905/405-8272 FAX: 905/405-1292

**Engineering Specification:** ZurnPEX<sup>®</sup> 1/2" Straight Copper StubOut. 1/2" PEX Barb x 1/2" CTS. End spun closed allows for system testing before valves or other fittings are installed. Meets NSF® and ASTM requirements.