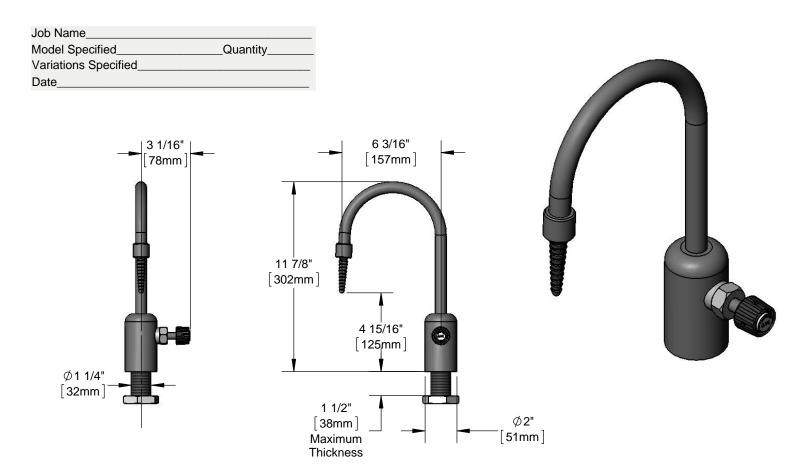

## Architect/Engineering Specifications:

Single hole single temperature deck mount faucet with PVC body, 6" rigid gooseneck with serrated tip outlet, rotary handle and 3/8" NPT female inlet. Certified to ASME A112.18.1/CSA B125.1.

## Features & Benefits:

- Single hole single temperature deck mount faucet w/ PVC body
- 6" rigid gooseneck
- Serrated tip outlet, Series 2
- Black rotary handle w/ color coded index (Stamped "DW" for distilled water)
- 3/8" NPT female inlet
- Material: PVC body & tubular spout and plastic handle