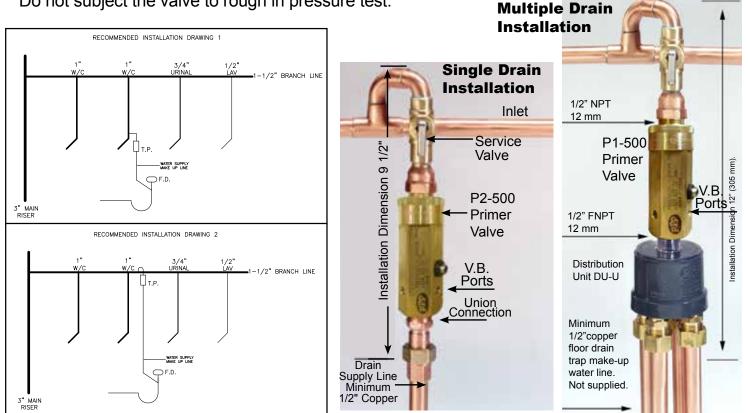

## INSTALLATION REQUIREMENTS

This value is designed to be installed on  $\frac{1}{2}$  to 1  $\frac{1}{2}$  cold water line, feeding a flush value or other open and closing valve supply line that is frequently used.

Trap Primer valve makeup line to floor drain is recommended to be a minimum of 12" off the finished floor before a 90° elbow can be installed.

The furthest recommended distance of makeup line is 20' to the floor drain.

Trap primer make up line must have continuous slope to the floor drain (consult local code requirements).

Install with a shut off valve for servicing on the inlet side and a union connection on the outlet side.

The valve must be installed level.

If using the distribution unit the clear plastic cover must be used.

Do not subject the valve to rough in pressure test.

| FLOOR DRAIN TRAP PRIMER<br>DISTRIBUTION CHART |             |                    |
|-----------------------------------------------|-------------|--------------------|
| Primer Model                                  | # of Drains | Distribution Units |
| P2-500                                        | 1           | N/A                |
| P2-500                                        | 2           | DU-4/DU-U          |
| P1-500                                        | 3           | DU-4/DU-U          |
| P1-500                                        | 4           | DU-4/DU-U          |