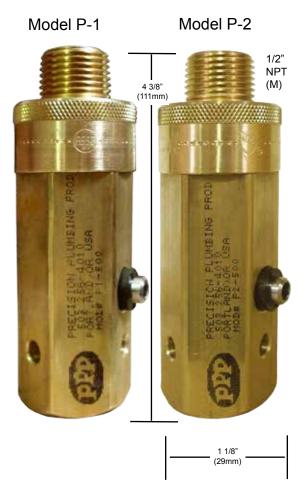

## P1-500 AND P2-500 PRESSURE DROP ACTIVATED SUBMITTAL TRAP PRIMER

www.pppinc.net

The P1-500 and P2-500 are adjustable to the static line pressure by use of the adjusting screw. System operating range is 20 psi minimum to 80 psi (138 to 552 kpa) maximum.

Constructed of 360 brass, EPDM E70 O-rings, Dow #7 Silicone, #60 stainless steel mesh screen, stainless steel adjustment screw.

Model P1-500 will prime 1-4 floor drains using our patented DU-U Distribution unit.

Model P2-500 will prime 1-2 floor drains using our patented DU-U Distribution unit.

#### FLOOR DRAIN TRAP PRIMER VALVE MODELS: P1-500 & P2-500