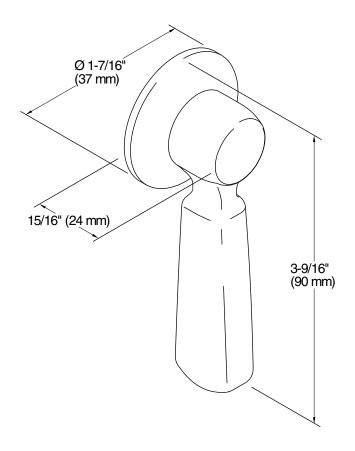

# **Technical Information**

All product dimensions are nominal.

Material: Brass