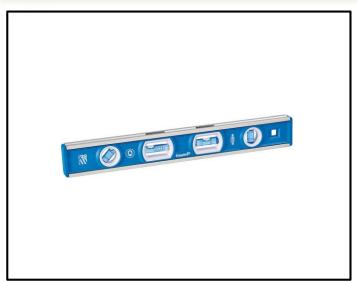

## 12" Magnetic Tool Box Level

Designed to fit easily in your toolbox and handle almost any leveling need, the Empire 12 in. True Blue Magnetic Tool Box Level features a Vari-Pitch vial that reads slope or pitch in inches per foot. This makes it ideal for setting up a grade or measuring a slope. The True Blue blue-banded vials and topread window help provide easy readings, and the full-length aluminum frame offers exceptional durability, making it able to withstand a 10 ft. drop onto concrete and still maintain accuracy.

## **FEATURES:**

- High contrast e-BAND™ vials highlight the edge of the bubble
- High contrast vial surrounds improve vial visibility
- V-Groove working edge for accurate alignment on pipe or conduit
- Strong continuous magnetic edge