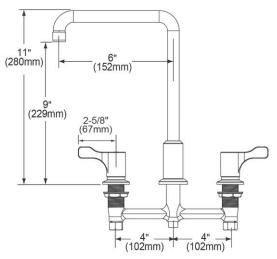

| Mounting Type:          | Deck Mount                |
|-------------------------|---------------------------|
| Special Features:       | Low Flow                  |
| Finish:                 | Chrome (CR)               |
| Handle Type:            | 2.6" Lever Handle         |
| Deck Clearance:         | 9"                        |
| Spout Reach:            | 6"                        |
| Spout Height:           | 11"                       |
| Hole Drillings:         | 3                         |
| Material:               | Chrome Plated Brass       |
| Valve Type:             | Quarter Turn Ceramic Disc |
| Valve Connection:       | 1/2"-14 NPSM              |
| Flow Rate:              | 1.5 GPM                   |
| Faucet Hole Size (min): | 1-1/4"                    |
| Faucet Hole Spread:     | 4                         |
| Countertop Thickness:   | 1-1/8                     |
| Spout Swing Rotation:   | 360°                      |
| Spout Type:             | Arc Tube                  |