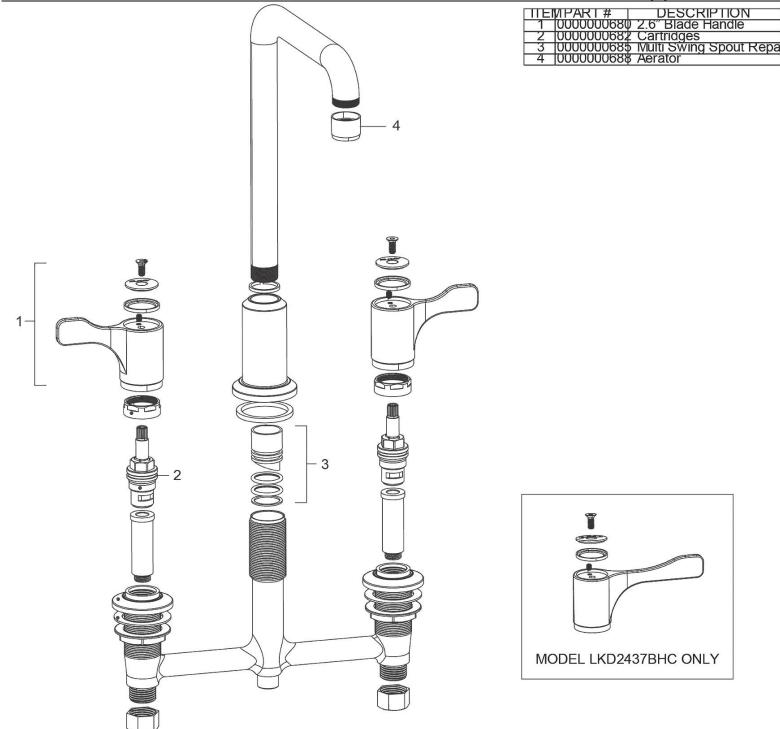

**Product Compliance:** 

ADA & ICC A117.1 ASME A112.18.1/CSA B125.1 NSF 61 NSF 372 (lead free)

c V® Clean and Care Manual (PDF) Installation Instructions (PDF) Limited Warranty (PDF)

| PART:     | _QTY: |
|-----------|-------|
| PROJECT:  |       |
| CONTACT:  |       |
| DATE:     |       |
| NOTES:    |       |
| APPROVAL: |       |