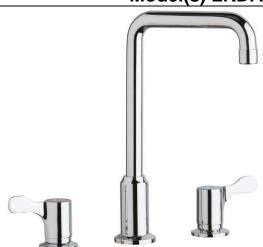

## **PRODUCT SPECIFICATIONS**

Elkay 8" Centerset Concealed Deck Mount Faucet with Arc Tube Spout and 2-5/8" Lever Handles Chrome. Faucet has a flow rate of 1.5 GPM, and is made of Chrome Plated Brass material, with a Quarter Turn Ceramic Disc valve. Faucet requires 3 faucet holes.

| Mounting Type:          | Deck Mount                |
|-------------------------|---------------------------|
| Special Features:       | Low Flow                  |
| Finish:                 | Chrome (CR)               |
| Handle Type:            | 2.6" Lever Handle         |
| Deck Clearance:         | 9"                        |
| Spout Reach:            | 6"                        |
| Spout Height:           | 11"                       |
| Hole Drillings:         | 3                         |
| Material:               | Chrome Plated Brass       |
| Valve Type:             | Quarter Turn Ceramic Disc |
| Valve Connection:       | 1/2"-14 NPSM              |
| Flow Rate:              | 1.5 GPM                   |
| Faucet Hole Size (min): | 1-1/4"                    |
| Faucet Hole Spread:     | 4                         |
| Countertop Thickness:   | 1-1/8                     |
| Spout Swing Rotation:   | 360°                      |
| Spout Type:             | Arc Tube                  |