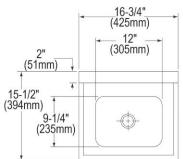

## **PRODUCT SPECIFICATIONS**

Elkay Stainless Steel 16-3/4" x 15-1/2" x 13", Single Bowl Wall Hung Handwash Sink. Sink is manufactured from 20 gauge 304 Stainless Steel with a Buffed Satin finish, Center drain placement.

| Material:          | 304 Stainless Steel     |  |
|--------------------|-------------------------|--|
| Finish:            | Buffed Satin            |  |
| Gauge:             | 20                      |  |
| Number of Bowls:   | 1                       |  |
| Sink Dimensions:   | 16-3/4" x 15-1/2" x 13" |  |
| Bowl 1 Dimensions: | 12" x 9-1/4" x 6"       |  |
| Backsplash Height: | 7                       |  |
| Drain Location:    | Center                  |  |
|                    |                         |  |