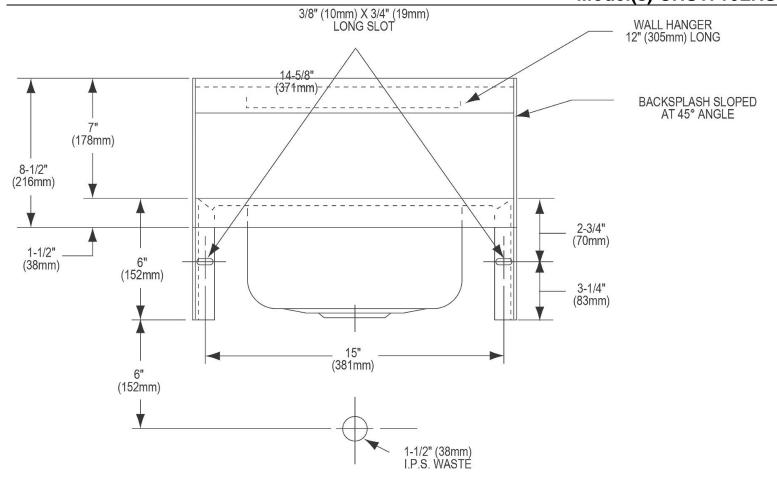

## **PRODUCT SPECIFICATIONS**

Elkay Stainless Steel 16-3/4" x 15-1/2" x 13", Single Bowl Wall Hung Handwash Sink. Sink is manufactured from 20 gauge 304 Stainless Steel with a Buffed Satin finish, Center drain placement.

| Material:          | 304 Stainless Steel     |  |
|--------------------|-------------------------|--|
| Finish:            | Buffed Satin            |  |
| Gauge:             | 20                      |  |
| Number of Bowls:   | 1                       |  |
| Sink Dimensions:   | 16-3/4" x 15-1/2" x 13" |  |
| Bowl 1 Dimensions: | 12" x 9-1/4" x 6"       |  |
| Backsplash Height: | 7                       |  |
| Drain Location:    | Center                  |  |
|                    |                         |  |

Special Note: Side splashes

| Custom Options                   |                 |
|----------------------------------|-----------------|
| Alternate Punching               |                 |
| Faucet Model:                    | Punch Required: |
| *Ontiona available if applicable |                 |