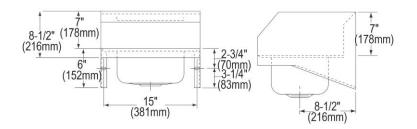

## **PRODUCT SPECIFICATIONS**

Elkay Stainless Steel 16-3/4" x 15-1/2" x 13", Single Bowl Wall Hung Handwash Sink. Sink is manufactured from 20 gauge 304 Stainless Steel with a Buffed Satin finish, Center drain placement.

| Material:          | 304 Stainless Steel     |  |
|--------------------|-------------------------|--|
| Finish:            | Buffed Satin            |  |
| Gauge:             | 20                      |  |
| Number of Bowls:   | 1                       |  |
| Sink Dimensions:   | 16-3/4" x 15-1/2" x 13" |  |
| Bowl 1 Dimensions: | 12" x 9-1/4" x 6"       |  |
| Backsplash Height: | 7                       |  |
| Drain Location:    | Center                  |  |
|                    |                         |  |