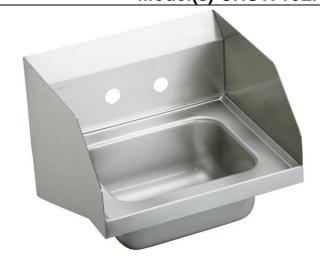

## **PRODUCT SPECIFICATIONS**

Elkay Stainless Steel 16-3/4" x 15-1/2" x 13", Single Bowl Wall Hung Handwash Sink. Sink is manufactured from 20 gauge 304 Stainless Steel with a Buffed Satin finish, Center drain placement.

## Elkay Stainless Steel 16-3/4" x 15-1/2" x 13" Single Bowl Wall Hung Handwash Sink Model(s) CHS1716LRS2

AMERICAN PRIDE. A LIFETIME TRADITION. Like your family, the Elkay family has values and traditions that endure. For almost a century, Elkay has been a family-owned and operated company, providing thousands of jobs that support our families and communities.