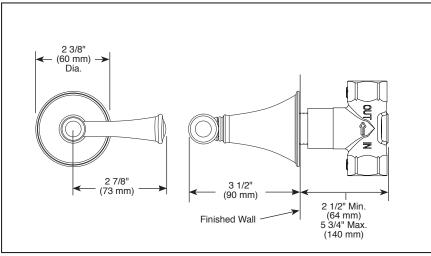

# **STANDARD SPECIFICATIONS**

- Must also order R35600 Rough-In.
- 90° handle rotation controls volume only.
- Volume controls are required for every outlet and every set of body sprays (up to 9.10 gpm @ 60 PSI).
- All parts are replaceable from the front.
- Adjusts for wall thickness variations.
- Recommended working pressure of 45-80 PSI.
- Volume control only; must be used with temperature control device.