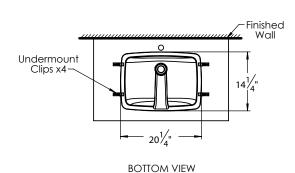

## **ROUGHING-IN DIMENSIONS**

Please Note: All drawings contain the necessary measurements which are subject to standard industry tolerances. They are stated in inches and are non-binding. Exact measurements, in particular for customized installation scenarios, can only be taken from the finished product.