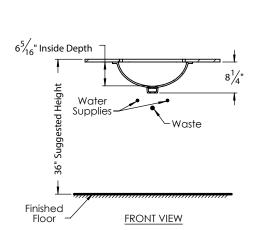

## **ROUGHING-IN DIMENSIONS**

Please Note: All drawings contain the necessary measurements which are subject to standard industry tolerances. They are stated in inches and are non-binding. Exact measurements, in particular for customized installation scenarios, can only be taken from the finished product.