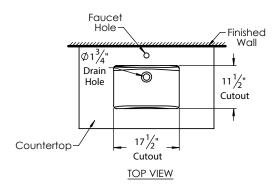

## **ROUGHING-IN DIMENSIONS**

Please Note: All drawings contain the necessary measurements which are subject to standard industry tolerances. They are stated in inches and are non-binding. Exact measurements, in particular for customized installation scenarios, can only be taken from the finished product.