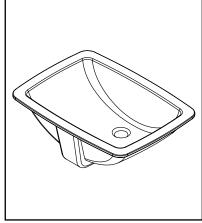

## PRODUCT DESCRIPTION

1402 Series 20.25" X 14.25" Rectangular Vitreous China Undermount Lavatory with Overflow

- Classically Redefined™ Collection
- Undermount Application
- ADA Compatible
- Includes Overflow
- Available in White (CWH) & Biscuit (CBN) Finishes

## **PRODUCT MEASUREMENTS**

Width: 20.25"Depth: 14.25"Height: 8.25"

Inside Bowl Depth: 6.3"